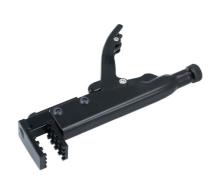

## **Hose Clamp Pliers - Axial Type Grip**

Hose clamp removal pliers for use on ring type and flat band style spring loaded hose clamps and clips. Featuring a waffle design for improved grip, together with an axial type locking grip that allows for easy access to the hose clamp opening between tightly packed components in the engine bay whilst securely clamping it in the open position. The jaws are easy to adjust, through the use of a quick release button on the top of the pliers, and have a maximum opening of 65mm.

## **Additional Information**

- Jaw capacity: 0 65mm. Length: 185mm.
- · Designed for use on a variety of ring type and flat band style spring loaded hose clamps and clips.
- · Lattice-shaped tooth design lets them grip the hose clamp in any position.
- · Easy to adjust.
- Thumb release action for one-handed operation.