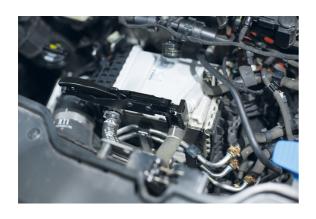

## **Hose Clamp Pliers - Axial Type Grip**

Hose clamp removal pliers for use on ring type and flat band style spring loaded hose clamps and clips. Featuring a waffle design for improved grip, together with an axial type locking grip that allows for easy access to the hose clamp opening between tightly packed components in the engine bay whilst securely clamping it in the open position. The jaws are easy to adjust, through the use of a quick release button on the top of the pliers, and have a maximum opening of 65mm.