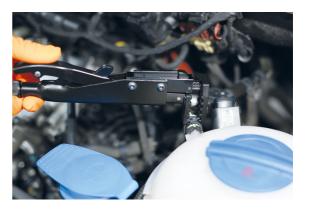

## **Hose Clamp Pliers - Axial Type Grip**

Hose clamp removal pliers for use on ring type and flat band style spring loaded hose clamps and clips. Featuring a waffle design for improved grip, together with an axial type locking grip that allows for easy access to the hose clamp opening between tightly packed components in the engine bay whilst securely clamping it in the open position. The jaws are easy to adjust, through the use of a quick release button on the top of the pliers, and have a maximum opening of 65mm.

## **Additional Information**

- Jaw capacity: 0 65mm. Length: 185mm.
- · Designed for use on a variety of ring type and flat band style spring loaded hose clamps and clips.
- · Lattice-shaped tooth design lets them grip the hose clamp in any position.
- · Easy to adjust.
- Thumb release action for one-handed operation.