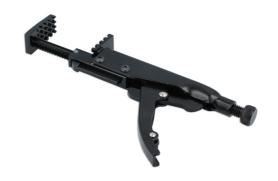

## **Hose Clamp Pliers - Axial Type Grip**

Hose clamp removal pliers for use on ring type and flat band style spring loaded hose clamps and clips. Featuring a waffle design for improved grip, together with an axial type locking grip that allows for easy access to the hose clamp opening between tightly packed components in the engine bay whilst securely clamping it in the open position. The jaws are easy to adjust, through the use of a quick release button on the top of the pliers, and have a maximum opening of 65mm.

## **Additional Information**

- Jaw capacity: 0 65mm. Length: 185mm.
- · Designed for use on a variety of ring type and flat band style spring loaded hose clamps and clips.
- · Lattice-shaped tooth design lets them grip the hose clamp in any position.
- · Easy to adjust.
- Thumb release action for one-handed operation.